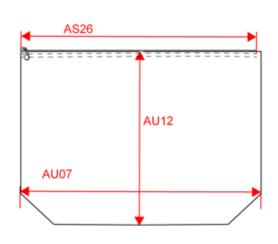

## Dimensions (cm)

AU09

| Measurements in cm          | One size |  |
|-----------------------------|----------|--|
| AU07 - Total width          | 25.50    |  |
| AU09 - Depth of bottom part | 7.00     |  |
| AU12 - Total height         | 16.00    |  |